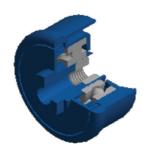

G Housing: Plastic

**c** Single Labyrinth Seal: Plastic

Please note: the single labyrinth seal for axis 15 mm is delivered separately and has to be locked at assembly.

**G** Bearing RL-30

Bearing Shell: Steel, HardenedInner Race: Steel, Hardened

**C** Housing: Plastic

**G** Single Labyrinth Seal: Plastic

**G** Bearing RL-31

**G** Bearing Shell: 1.4301 **c** Inner Race: 1.4305

**&** Ball Cage: Plastic

**6** Ball: 1.4301

Please note: the single labyrinth seal for axis 15 mm is

**&** Housing: Plastic

**c** Single Labyrinth Seal: Plastic

Please note: the single labyrinth seal for axis 15 mm is delivered separately and has to be locked at assembly.

**c** Bearing RL-30

Bearing Shell: Steel, HardenedInner Race: Steel, Hardened

**C** Housing: Plastic

**©** Single Labyrinth Seal: Plastic

**G** Bearing RL-31

**C** Bearing Shell: 1.4301 **c** Inner Race: 1.4305 Cage: Plastic

**G** Ball: 1.4301

Please note: the single labyrinth seal for axis 15 mm is