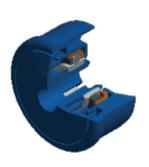

G Housing: Plastic

**c** Single Labyrinth Seal: Plastic

Please note: the single labyrinth seal for axis 15 mm is delivered separately and has to be locked at assembly.

**G** Bearing RL-30

Bearing Shell: Steel, HardenedInner Race: Steel, Hardened

**&** Ball Cage: Plastic

KTS-31

D [mm] 50 - 60

T [°C] 0° - 80°

C [daN]

Carton [pcs.]

ø50: 250 200 ø60:

| KTS-31                       |         |      |                        |  |
|------------------------------|---------|------|------------------------|--|
| Туре                         | Di +0,2 | Da   | Load Rating<br>C [daN] |  |
| KTS-50x1,5.31                | 47,3    | 49,9 | 25                     |  |
| KTS-50x2,8.31                | 44,6    | 49,9 | 25                     |  |
| KTS-60x1,5.31                | 57,3    | 59,9 | 25                     |  |
| Other dimensions on request! |         |      |                        |  |

**C** Housing: Plastic

**G** Single Labyrinth Seal: Plastic

**G** Bearing RL-31

**G** Bearing Shell: 1.4301 **c** Inner Race: 1.4305

**&** Ball Cage: Plastic

**6** Ball: 1.4301

Please note: the single labyrinth seal for axis 15 mm is