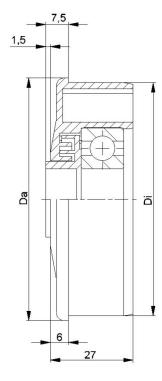

| KTS-30                       |         |      |                        |
|------------------------------|---------|------|------------------------|
| Туре                         | Di +0,2 | Da   | Load Rating<br>C [daN] |
| KTS-50x1,5.30                | 47,3    | 49,9 | 80                     |
| KTS-50x2,8.30                | 44,6    | 49,9 | 80                     |
| KTS-60x1,5.30                | 57,3    | 59,9 | 80                     |
| Other dimensions on request! |         |      |                        |

G Housing: Plastic

**c** Single Labyrinth Seal: Plastic

Please note: the single labyrinth seal for axis 15 mm is delivered separately and has to be locked at assembly.

**G** Bearing RL-30

Bearing Shell: Steel, HardenedInner Race: Steel, Hardened