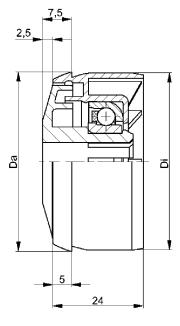

KTS-30

D [mm] 50 - 60

d [mm] 10; 12; 15; SW11

C [daN]

T [°C] 0° - 80°

Oil

Carton [pcs.]

ø50: 250 ø60: 200

| KTS-30                       |         |      |                        |
|------------------------------|---------|------|------------------------|
| Туре                         | Di +0,2 | Da   | Load Rating<br>C [daN] |
| KTS-50x1,5.30                | 47,3    | 49,9 | 80                     |
| KTS-50x2,8.30                | 44,6    | 49,9 | 80                     |
| KTS-60x1,5.30                | 57,3    | 59,9 | 80                     |
| Other dimensions on request! |         |      |                        |

G Housing: Plastic

**c** Single Labyrinth Seal: Plastic

Please note: the single labyrinth seal for axis 15 mm is delivered separately and has to be locked at assembly.

**G** Bearing RL-30

Bearing Shell: Steel, HardenedInner Race: Steel, Hardened