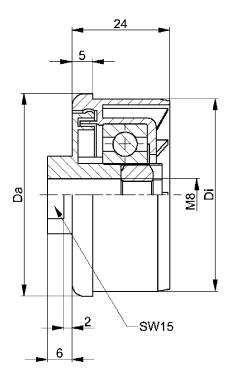

G Housing: Plastic

**c** Single Labyrinth Seal: Plastic

Please note: the single labyrinth seal for axis 15 mm is delivered separately and has to be locked at assembly.

**G** Bearing RL-30

Bearing Shell: Steel, HardenedInner Race: Steel, Hardened

- **&** Housing: Plastic
- **c** Single Labyrinth Seal: Plastic
- C Bearing 6202
- G Hexagon Nut

KTS-42

C [daN] 80; 120

T [°C] 0° - 80°

d [mm] 10; 12; 15; SW11

Carton [pcs.]

ø40: 250 ø50: ø60: 200

| KTS-42           |          |      |     |                        |
|------------------|----------|------|-----|------------------------|
| Туре             | Di +0,25 | Da   | B1  | Load Rating<br>C [daN] |
| KTS-40x1,5.42    | 37,2     | 39,9 | 9,0 | 120                    |
| KTS-50x1,5.42    | 47,3     | 49,9 | 7,5 | 80                     |
| KTS-50x2,0.42    | 46,3     | 49,9 | 7,5 | 80                     |
| KTS-50x2,8.42    | 44,6     | 49,9 | 7,5 | 80                     |
| KTS-60x1,5.42    | 57,3     | 59,9 | 7,5 | 80                     |
| KTS-60x2,0.42    | 56,3     | 59,9 | 7,5 | 80                     |
| Other dimensions |          |      |     |                        |