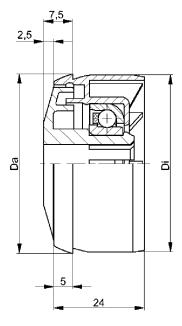

| KTS-30                       |         |      |                        |
|------------------------------|---------|------|------------------------|
| Туре                         | Di +0,2 | Da   | Load Rating<br>C [daN] |
| KTS-50x1,5.30                | 47,3    | 49,9 | 80                     |
| KTS-50x2,8.30                | 44,6    | 49,9 | 80                     |
| KTS-60x1,5.30                | 57,3    | 59,9 | 80                     |
| Other dimensions on request! |         |      |                        |

G Housing: Plastic

**c** Single Labyrinth Seal: Plastic

Please note: the single labyrinth seal for axis 15 mm is delivered separately and has to be locked at assembly.

**G** Bearing RL-30

Bearing Shell: Steel, HardenedInner Race: Steel, Hardened