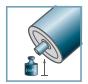

| KTS-30                       |         |      |                        |
|------------------------------|---------|------|------------------------|
| Туре                         | Di +0,2 | Da   | Load Rating<br>C [daN] |
| KTS-50x1,5.30                | 47,3    | 49,9 | 80                     |
| KTS-50x2,8.30                | 44,6    | 49,9 | 80                     |
| KTS-60x1,5.30                | 57,3    | 59,9 | 80                     |
| Other dimensions on request! |         |      |                        |

**&** Ball Cage: Plastic

KTS-31

D [mm] 50 - 60

T [°C] 0° - 80°

C [daN]

Carton [pcs.]

ø50: 250 200 ø60:

| KTS-31                       |         |      |                        |  |
|------------------------------|---------|------|------------------------|--|
| Туре                         | Di +0,2 | Da   | Load Rating<br>C [daN] |  |
| KTS-50x1,5.31                | 47,3    | 49,9 | 25                     |  |
| KTS-50x2,8.31                | 44,6    | 49,9 | 25                     |  |
| KTS-60x1,5.31                | 57,3    | 59,9 | 25                     |  |
| Other dimensions on request! |         |      |                        |  |

- **&** Housing: Plastic
- **c** Single Labyrinth Seal: Plastic
- C Bearing 6202
- G Hexagon Nut

KTS-42

C [daN] 80; 120

T [°C] 0° - 80°

d [mm] 10; 12; 15; SW11

Carton [pcs.]

ø40: 250 ø50: ø60: 200

| KTS-42           |          |      |     |                        |
|------------------|----------|------|-----|------------------------|
| Туре             | Di +0,25 | Da   | B1  | Load Rating<br>C [daN] |
| KTS-40x1,5.42    | 37,2     | 39,9 | 9,0 | 120                    |
| KTS-50x1,5.42    | 47,3     | 49,9 | 7,5 | 80                     |
| KTS-50x2,0.42    | 46,3     | 49,9 | 7,5 | 80                     |
| KTS-50x2,8.42    | 44,6     | 49,9 | 7,5 | 80                     |
| KTS-60x1,5.42    | 57,3     | 59,9 | 7,5 | 80                     |
| KTS-60x2,0.42    | 56,3     | 59,9 | 7,5 | 80                     |
| Other dimensions |          |      |     |                        |

C [daN] 150

T [°C] 0° - 80°

EP 2

Carton [pcs.]

100

| KTR-43/44                    |         |      |                        |
|------------------------------|---------|------|------------------------|
| Туре                         | Di +0,2 | Da   | Load Rating<br>C [daN] |
| KTR-63,5x2,9.43/.44          | 58,0    | 63,4 | 150                    |
| KTR-80x2,0.43/.44            | 76,4    | 79,9 | 150                    |
| Other dimensions on request! |         |      |                        |

250

| KTES-30                      |         |      |                        |
|------------------------------|---------|------|------------------------|
| Туре                         | Di +0,3 | Da   | Load Rating<br>C [daN] |
| KTES-50x1,5.30               | 47,1    | 47,9 | 80                     |
| Other dimensions on request! |         |      |                        |

| KTES-31                      |         |      |                        |
|------------------------------|---------|------|------------------------|
| Туре                         | Di +0,3 | Da   | Load Rating<br>C [daN] |
| KTES-50x1,5.31               | 47,1    | 47,9 | 25                     |
| Other dimensions on request! |         |      |                        |

250

| KTES-42                      |         |      |                        |
|------------------------------|---------|------|------------------------|
| Туре                         | Di +0,3 | Da   | Load Rating<br>C [daN] |
| KTES-50x1,5.42               | 47,1    | 47,9 | 80                     |
| Other dimensions on request! |         |      |                        |