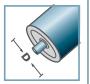

KTS-30

D [mm] 50 - 60

d [mm] 10; 12; 15; SW11

C [daN]

T [°C] 0° - 80°

Oil

Carton [pcs.]

ø50: 250 ø60: 200

| KTS-30                       |         |      |                        |
|------------------------------|---------|------|------------------------|
| Туре                         | Di +0,2 | Da   | Load Rating<br>C [daN] |
| KTS-50x1,5.30                | 47,3    | 49,9 | 80                     |
| KTS-50x2,8.30                | 44,6    | 49,9 | 80                     |
| KTS-60x1,5.30                | 57,3    | 59,9 | 80                     |
| Other dimensions on request! |         |      |                        |