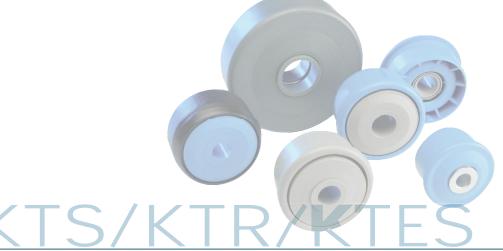

KTS-30

D [mm] 50 - 60

d [mm] 10; 12; 15; SW11

C [daN]

T [°C] 0° - 80°

Oil

Carton [pcs.]

ø50: 250 ø60: 200

**&** Ball Cage: Plastic

KTS-31

D [mm] 50 - 60

T [°C] 0° - 80°

C [daN]

Carton [pcs.]

ø50: 250 200 ø60:

| KTS-31                       |         |      |                        |  |
|------------------------------|---------|------|------------------------|--|
| Туре                         | Di +0,2 | Da   | Load Rating<br>C [daN] |  |
| KTS-50x1,5.31                | 47,3    | 49,9 | 25                     |  |
| KTS-50x2,8.31                | 44,6    | 49,9 | 25                     |  |
| KTS-60x1,5.31                | 57,3    | 59,9 | 25                     |  |
| Other dimensions on request! |         |      |                        |  |

delivered separately and has to be locked at assembly.

KTR-40.M8

D [mm] 50

d [mm] M8

C [daN]

T [°C] 0° - 80°

EP 2

Carton [pcs.]

- **&** Housing: Plastic
- **c** Single Labyrinth Seal: Plastic
- C Bearing 6202
- G Hexagon Nut

KTS-42

C [daN] 80; 120

T [°C] 0° - 80°

d [mm] 10; 12; 15; SW11

Carton [pcs.]

ø40: 250 ø50: ø60: 200

| KTS-42           |          |      |     |                        |
|------------------|----------|------|-----|------------------------|
| Туре             | Di +0,25 | Da   | B1  | Load Rating<br>C [daN] |
| KTS-40x1,5.42    | 37,2     | 39,9 | 9,0 | 120                    |
| KTS-50x1,5.42    | 47,3     | 49,9 | 7,5 | 80                     |
| KTS-50x2,0.42    | 46,3     | 49,9 | 7,5 | 80                     |
| KTS-50x2,8.42    | 44,6     | 49,9 | 7,5 | 80                     |
| KTS-60x1,5.42    | 57,3     | 59,9 | 7,5 | 80                     |
| KTS-60x2,0.42    | 56,3     | 59,9 | 7,5 | 80                     |
| Other dimensions |          |      |     |                        |

**G** Housing: Plastic

**c** Single Labyrinth Seal: Plastic

Please note: the single labyrinth seal for axis 15 mm is delivered separately and has to be locked at assembly.

KTR-43/44

D [mm] 63,5 - 80

d [mm] 6303: 17 6204: 20

- **C** Housing: Plastic
- **G** Multiple Labyrinth Seal: Plastic
- **c** Bearing 6303/6204

KTES-30

D [mm] 50

d [mm] 10; 12; 15; SW11

C [daN] 80

T [°C]

Oil

Carton [pcs.]

Cage: Plastic
Ball: Steel

KTES-31

50

d [mm] 10; 12; 15; SW11

C [daN]

T [°C] 0° - 80°

Carton [pcs.]

250

delivered separately and has to be locked at assembly.

KTES-42

D [mm]

d [mm] 10; 12; 15; SW11

C [daN]

T [°C] 0° - 80°

EP 2

Carton [pcs.]