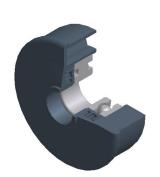

G Housing: Plastic

**c** Single Labyrinth Seal: Plastic

Please note: the single labyrinth seal for axis 15 mm is delivered separately and has to be locked at assembly.

**G** Bearing RL-30

Bearing Shell: Steel, HardenedInner Race: Steel, Hardened

**&** Ball Cage: Plastic

KTS-31

D [mm] 50 - 60

T [°C] 0° - 80°

C [daN]

Carton [pcs.]

ø50: 250 200 ø60:

| KTS-31                       |         |      |                        |  |
|------------------------------|---------|------|------------------------|--|
| Туре                         | Di +0,2 | Da   | Load Rating<br>C [daN] |  |
| KTS-50x1,5.31                | 47,3    | 49,9 | 25                     |  |
| KTS-50x2,8.31                | 44,6    | 49,9 | 25                     |  |
| KTS-60x1,5.31                | 57,3    | 59,9 | 25                     |  |
| Other dimensions on request! |         |      |                        |  |