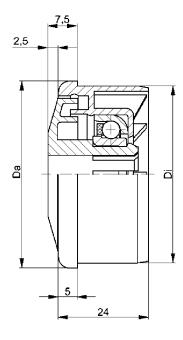

| KTS-30                       |         |      |                        |
|------------------------------|---------|------|------------------------|
| Туре                         | Di +0,2 | Da   | Load Rating<br>C [daN] |
| KTS-50x1,5.30                | 47,3    | 49,9 | 80                     |
| KTS-50x2,8.30                | 44,6    | 49,9 | 80                     |
| KTS-60x1,5.30                | 57,3    | 59,9 | 80                     |
| Other dimensions on request! |         |      |                        |

G Housing: Plastic

**c** Single Labyrinth Seal: Plastic

Please note: the single labyrinth seal for axis 15 mm is delivered separately and has to be locked at assembly.

**G** Bearing RL-30

Bearing Shell: Steel, HardenedInner Race: Steel, Hardened