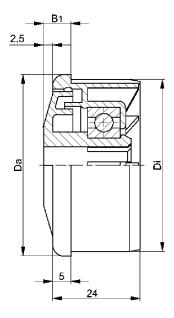

- **&** Housing: Plastic
- **c** Single Labyrinth Seal: Plastic
- C Bearing 6202
- G Hexagon Nut

KTS-42

C [daN] 80; 120

T [°C] 0° - 80°

d [mm] 10; 12; 15; SW11

Carton [pcs.]

ø40: 250 ø50: ø60: 200

| KTS-42           |          |      |     |                        |
|------------------|----------|------|-----|------------------------|
| Туре             | Di +0,25 | Da   | B1  | Load Rating<br>C [daN] |
| KTS-40x1,5.42    | 37,2     | 39,9 | 9,0 | 120                    |
| KTS-50x1,5.42    | 47,3     | 49,9 | 7,5 | 80                     |
| KTS-50x2,0.42    | 46,3     | 49,9 | 7,5 | 80                     |
| KTS-50x2,8.42    | 44,6     | 49,9 | 7,5 | 80                     |
| KTS-60x1,5.42    | 57,3     | 59,9 | 7,5 | 80                     |
| KTS-60x2,0.42    | 56,3     | 59,9 | 7,5 | 80                     |
| Other dimensions |          |      |     |                        |

**G** Housing: Plastic

**c** Single Labyrinth Seal: Plastic

Please note: the single labyrinth seal for axis 15 mm is delivered separately and has to be locked at assembly.

KTR-43/44

D [mm] 63,5 - 80

d [mm] 6303: 17 6204: 20