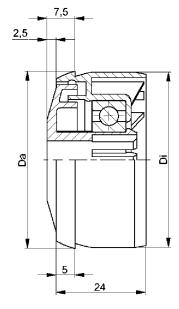

| KTS-30                       |         |      |                        |
|------------------------------|---------|------|------------------------|
| Туре                         | Di +0,2 | Da   | Load Rating<br>C [daN] |
| KTS-50x1,5.30                | 47,3    | 49,9 | 80                     |
| KTS-50x2,8.30                | 44,6    | 49,9 | 80                     |
| KTS-60x1,5.30                | 57,3    | 59,9 | 80                     |
| Other dimensions on request! |         |      |                        |

G Housing: Plastic

**c** Single Labyrinth Seal: Plastic

Please note: the single labyrinth seal for axis 15 mm is delivered separately and has to be locked at assembly.

**G** Bearing RL-30

Bearing Shell: Steel, HardenedInner Race: Steel, Hardened