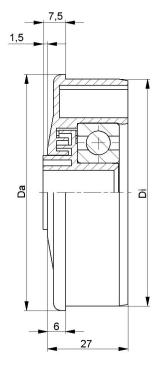

| KTS-30                       |         |      |                        |
|------------------------------|---------|------|------------------------|
| Туре                         | Di +0,2 | Da   | Load Rating<br>C [daN] |
| KTS-50x1,5.30                | 47,3    | 49,9 | 80                     |
| KTS-50x2,8.30                | 44,6    | 49,9 | 80                     |
| KTS-60x1,5.30                | 57,3    | 59,9 | 80                     |
| Other dimensions on request! |         |      |                        |