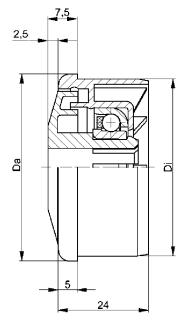

G Housing: Plastic

**c** Single Labyrinth Seal: Plastic

Please note: the single labyrinth seal for axis 15 mm is delivered separately and has to be locked at assembly.

**G** Bearing RL-30

Bearing Shell: Steel, HardenedInner Race: Steel, Hardened