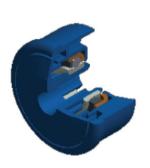

G Housing: Plastic

**c** Single Labyrinth Seal: Plastic

Please note: the single labyrinth seal for axis 15 mm is delivered separately and has to be locked at assembly.

**G** Bearing RL-30

Bearing Shell: Steel, HardenedInner Race: Steel, Hardened

**&** Ball Cage: Plastic

KTS-31

D [mm] 50 - 60

T [°C] 0° - 80°

C [daN]

Carton [pcs.]

ø50: 250 200 ø60:

| KTS-31                       |         |      |                        |  |
|------------------------------|---------|------|------------------------|--|
| Туре                         | Di +0,2 | Da   | Load Rating<br>C [daN] |  |
| KTS-50x1,5.31                | 47,3    | 49,9 | 25                     |  |
| KTS-50x2,8.31                | 44,6    | 49,9 | 25                     |  |
| KTS-60x1,5.31                | 57,3    | 59,9 | 25                     |  |
| Other dimensions on request! |         |      |                        |  |

**C** Housing: Plastic

**G** Single Labyrinth Seal: Plastic

**G** Bearing RL-31

**G** Bearing Shell: 1.4301 **c** Inner Race: 1.4305

**&** Ball Cage: Plastic

**6** Ball: 1.4301

Please note: the single labyrinth seal for axis 15 mm is