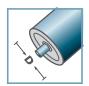

| KTS-30                       |         |      |                        |
|------------------------------|---------|------|------------------------|
| Туре                         | Di +0,2 | Da   | Load Rating<br>C [daN] |
| KTS-50x1,5.30                | 47,3    | 49,9 | 80                     |
| KTS-50x2,8.30                | 44,6    | 49,9 | 80                     |
| KTS-60x1,5.30                | 57,3    | 59,9 | 80                     |
| Other dimensions on request! |         |      |                        |

**&** Ball Cage: Plastic

KTS-31

D [mm] 50 - 60

T [°C] 0° - 80°

C [daN]

Carton [pcs.]

ø50: 250 200 ø60:

| KTS-31                       |         |      |                        |  |
|------------------------------|---------|------|------------------------|--|
| Туре                         | Di +0,2 | Da   | Load Rating<br>C [daN] |  |
| KTS-50x1,5.31                | 47,3    | 49,9 | 25                     |  |
| KTS-50x2,8.31                | 44,6    | 49,9 | 25                     |  |
| KTS-60x1,5.31                | 57,3    | 59,9 | 25                     |  |
| Other dimensions on request! |         |      |                        |  |

- **&** Housing: Plastic
- **c** Single Labyrinth Seal: Plastic
- C Bearing 6202
- G Hexagon Nut

KTS-42

C [daN] 80; 120

T [°C] 0° - 80°

d [mm] 10; 12; 15; SW11

Carton [pcs.]

ø40: 250 ø50: ø60: 200

| KTS-42           |          |      |     |                        |
|------------------|----------|------|-----|------------------------|
| Туре             | Di +0,25 | Da   | B1  | Load Rating<br>C [daN] |
| KTS-40x1,5.42    | 37,2     | 39,9 | 9,0 | 120                    |
| KTS-50x1,5.42    | 47,3     | 49,9 | 7,5 | 80                     |
| KTS-50x2,0.42    | 46,3     | 49,9 | 7,5 | 80                     |
| KTS-50x2,8.42    | 44,6     | 49,9 | 7,5 | 80                     |
| KTS-60x1,5.42    | 57,3     | 59,9 | 7,5 | 80                     |
| KTS-60x2,0.42    | 56,3     | 59,9 | 7,5 | 80                     |
| Other dimensions |          |      |     |                        |

C [daN] 150

T [°C] 0° - 80°

EP 2

Carton [pcs.]

100

| KTR-43/44                    |         |      |                        |
|------------------------------|---------|------|------------------------|
| Туре                         | Di +0,2 | Da   | Load Rating<br>C [daN] |
| KTR-63,5x2,9.43/.44          | 58,0    | 63,4 | 150                    |
| KTR-80x2,0.43/.44            | 76,4    | 79,9 | 150                    |
| Other dimensions on request! |         |      |                        |

250

| KTES-30                      |         |      |                        |
|------------------------------|---------|------|------------------------|
| Туре                         | Di +0,3 | Da   | Load Rating<br>C [daN] |
| KTES-50x1,5.30               | 47,1    | 47,9 | 80                     |
| Other dimensions on request! |         |      |                        |

| KTES-31                      |         |      |                        |
|------------------------------|---------|------|------------------------|
| Туре                         | Di +0,3 | Da   | Load Rating<br>C [daN] |
| KTES-50x1,5.31               | 47,1    | 47,9 | 25                     |
| Other dimensions on request! |         |      |                        |

250

| KTES-42                      |         |      |                        |
|------------------------------|---------|------|------------------------|
| Туре                         | Di +0,3 | Da   | Load Rating<br>C [daN] |
| KTES-50x1,5.42               | 47,1    | 47,9 | 80                     |
| Other dimensions on request! |         |      |                        |