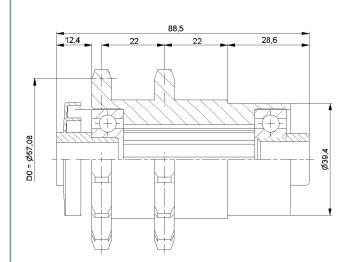

- C Housing: Plastic
- C Single Labyrinth Seal: Plastic
- Bearing 6202
  also with two bearings available

C [daN] 80

100

- C Housing: Plastic
- C Single Labyrinth Seal: Plastic

3,5

13,5 9,2

Bearing 6202
 also with two bearings available

- C Housing: Plastic
- C Reducing Bush: Plastic
- C Bearing 6202

d [mm] 12

C [daN]

T [°C] 0° - 80°

150

- **G** Housing: Plastic
- C Reducing Bush: Plastic
- C Sliding Ring: Plastic
- C Bearing 6202

Ρ

D [mm] 50

d [mm] 12

C [daN]

T [°C] 0° - 80°

EP 2

Carton (pcs.)

#### Other dimensions on request!

- C Housing: Plastic
- C Labyrinth Seal: Plastic
- C Reducing Bush: Plastic
- C Bearing 6202