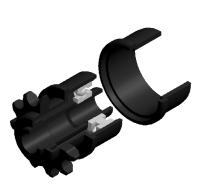

- C Housing: Plastic
- C Reducing Bush: Plastic
- C Bearing 6202

d [mm] 12

C [daN]

T [°C] 0° - 80°

150

- **G** Housing: Plastic
- C Reducing Bush: Plastic
- C Sliding Ring: Plastic
- C Bearing 6202

Ρ

D [mm] 50

d [mm] 12

C [daN]

T [°C] 0° - 80°

EP 2

Carton (pcs.)

#### Other dimensions on request!

- C Housing: Plastic
- C Labyrinth Seal: Plastic
- C Reducing Bush: Plastic
- C Bearing 6202