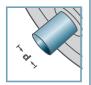

## VRS-40

D [mm] 50

| E.C. |
|------|
|      |

| V-Belt Drive PJ VRS- |      |      |                        |  |
|----------------------|------|------|------------------------|--|
| Туре                 | Di   | Da   | Load Rating<br>C [daN] |  |
| 50x1,5.40            | 47,3 | 49,5 | 80                     |  |
|                      |      |      |                        |  |

- C Housing: Plastic
- C Single Labyrinth Seal: Plastic
- Bearing 6202
  also with two bearings available

C [daN] 80

100