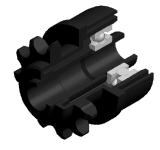

#### KKR-40

| KKR-1/2"x5/16"-Z11 for fix driving |         |      |  |  |
|------------------------------------|---------|------|--|--|
| Туре                               | Di +0,2 | Da   |  |  |
| 50x1,5.40                          | 47,3    | 49,9 |  |  |
| 50x2,8.40                          | 44,6    | 49,9 |  |  |
| Other dimensions on request!       |         |      |  |  |

- C Housing: Plastic
- C Reducing Bush: Plastic
- C Bearing 6202

d [mm] 12

C [daN]

T [°C] 0° - 80°

150

## KKR-40

| KKR-1/2"x5/16"-Z11 for friction driving |         |      |  |
|-----------------------------------------|---------|------|--|
| Туре                                    | Di +0,2 | Da   |  |
| 50x1,5.40 ST                            | 47,3    | 49,9 |  |
| Other dimensions on request!            |         |      |  |

- **G** Housing: Plastic
- C Reducing Bush: Plastic
- C Sliding Ring: Plastic
- C Bearing 6202

Ρ

D [mm] 50

d [mm] 12

C [daN]

T [°C] 0° - 80°

EP 2

Carton (pcs.)