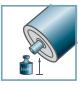

## RRS-40

D [mm] 50

9

d [mm] 12

C [daN] 80

T

| Round Belt Drive RRS- |      |      |                        |
|-----------------------|------|------|------------------------|
| Туре                  | Di   | Da   | Load Rating<br>C [daN] |
| 50x1,5.40             | 47,3 | 49,5 | 80                     |
|                       |      |      |                        |

- C Housing: Plastic
- C Single Labyrinth Seal: Plastic

3,5

13,5 9,2

Bearing 6202
 also with two bearings available