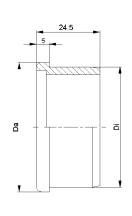

## VRS-40

D [mm] 50

| E.C. |
|------|
|      |

| V-Belt Drive PJ VRS- |      |      |                        |  |
|----------------------|------|------|------------------------|--|
| Туре                 | Di   | Da   | Load Rating<br>C [daN] |  |
| 50x1,5.40            | 47,3 | 49,5 | 80                     |  |
|                      |      |      |                        |  |

## RRS-40

D [mm] 50

9

d [mm] 12

C [daN] 80

T

| Round Belt Drive RRS- |      |      |                        |
|-----------------------|------|------|------------------------|
| Туре                  | Di   | Da   | Load Rating<br>C [daN] |
| 50x1,5.40             | 47,3 | 49,5 | 80                     |
|                       |      |      |                        |

#### KKR-40

| KKR-1/2"x5/16"-Z11 for fix driving |         |      |  |  |
|------------------------------------|---------|------|--|--|
| Туре                               | Di +0,2 | Da   |  |  |
| 50x1,5.40                          | 47,3    | 49,9 |  |  |
| 50x2,8.40                          | 44,6    | 49,9 |  |  |
| Other dimensions on request!       |         |      |  |  |

## KKR-40

| KKR-1/2"x5/16"-Z11 for friction driving |         |      |  |
|-----------------------------------------|---------|------|--|
| Туре                                    | Di +0,2 | Da   |  |
| 50x1,5.40 ST                            | 47,3    | 49,9 |  |
| Other dimensions on request!            |         |      |  |