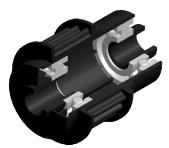

- C Housing: Plastic
- C Single Labyrinth Seal: Plastic
- Bearing 6202
  also with two bearings available

C [daN] 80

100

- C Housing: Plastic
- C Single Labyrinth Seal: Plastic

3,5

13,5 9,2

Bearing 6202
 also with two bearings available

- C Housing: Plastic
- C Reducing Bush: Plastic
- C Bearing 6202

d [mm] 12

C [daN]

T [°C] 0° - 80°

150

- **G** Housing: Plastic
- C Reducing Bush: Plastic
- C Sliding Ring: Plastic
- C Bearing 6202

Ρ

D [mm] 50

d [mm] 12

C [daN]

T [°C] 0° - 80°

EP 2

Carton (pcs.)