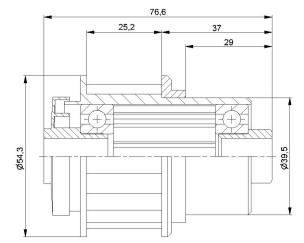

- C Housing: Plastic
- C Single Labyrinth Seal: Plastic
- Bearing 6202
  also with two bearings available

C [daN] 80

100

- C Housing: Plastic
- C Single Labyrinth Seal: Plastic

3,5

13,5 9,2

Bearing 6202
 also with two bearings available