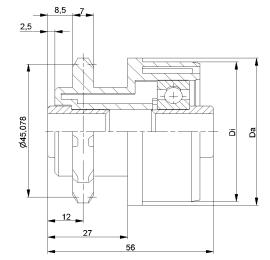

## VRS-40

D [mm] 50

| E.C. |
|------|
|      |

| V-Belt Drive PJ VRS- |      |      |                        |  |
|----------------------|------|------|------------------------|--|
| Туре                 | Di   | Da   | Load Rating<br>C [daN] |  |
| 50x1,5.40            | 47,3 | 49,5 | 80                     |  |
|                      |      |      |                        |  |

- C Housing: Plastic
- C Single Labyrinth Seal: Plastic
- Bearing 6202
  also with two bearings available

C [daN] 80

100

#### Replaces all previous issues! Detail provided comply with the state of art. Subject to modification. The user's duty to take good care has not been suspended hereby.

Ø43,3 Ø38

Da

## RRS-40

D [mm] 50

9

d [mm] 12

C [daN] 80

T

| Round Belt Drive RRS- |      |      |                        |
|-----------------------|------|------|------------------------|
| Туре                  | Di   | Da   | Load Rating<br>C [daN] |
| 50x1,5.40             | 47,3 | 49,5 | 80                     |
|                       |      |      |                        |

- C Housing: Plastic
- C Single Labyrinth Seal: Plastic

3,5

13,5 9,2

Bearing 6202
 also with two bearings available