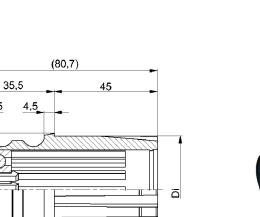

## VRS-40

D [mm] 50

| E.C. |
|------|
|      |

| V-Belt Drive PJ VRS- |      |      |                        |  |
|----------------------|------|------|------------------------|--|
| Туре                 | Di   | Da   | Load Rating<br>C [daN] |  |
| 50x1,5.40            | 47,3 | 49,5 | 80                     |  |
|                      |      |      |                        |  |

- C Housing: Plastic
- C Single Labyrinth Seal: Plastic
- Bearing 6202
  also with two bearings available

C [daN] 80

100

#### Replaces all previous issues! Detail provided comply with the state of art. Subject to modification. The user's duty to take good care has not been suspended hereby.

Ø43,3 Ø38

Da