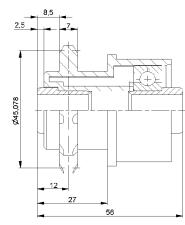

#### KKR-40

| KKR-1/2"x5/16"-Z11 for fix driving |         |      |  |  |
|------------------------------------|---------|------|--|--|
| Туре                               | Di +0,2 | Da   |  |  |
| 50x1,5.40                          | 47,3    | 49,9 |  |  |
| 50x2,8.40                          | 44,6    | 49,9 |  |  |
| Other dimensions on request!       |         |      |  |  |

## KKR-40

| KKR-1/2"x5/16"-Z11 for friction driving |         |      |  |
|-----------------------------------------|---------|------|--|
| Туре                                    | Di +0,2 | Da   |  |
| 50x1,5.40 ST                            | 47,3    | 49,9 |  |
| Other dimensions on request!            |         |      |  |